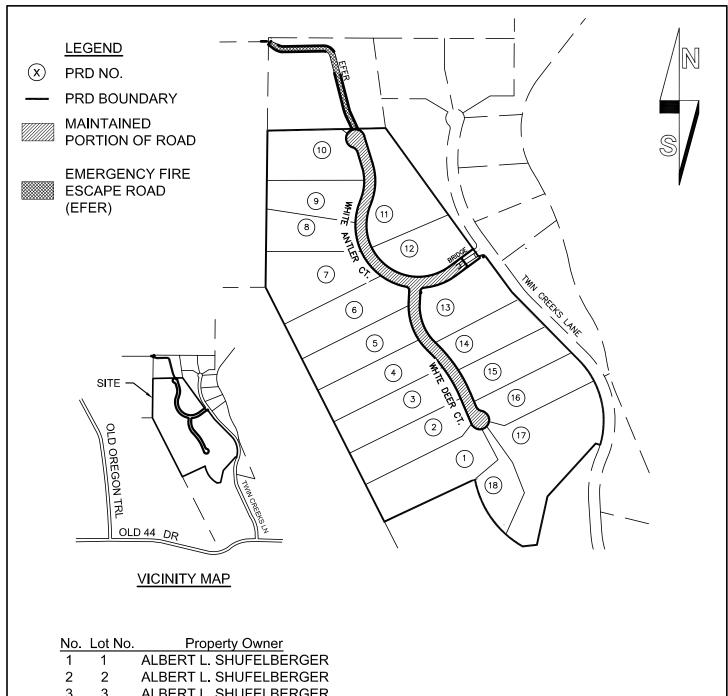

111.

That the boundaries of the proposed division are as described in <u>Exhibit "A"</u> attached hereto and incorporated herein.

IV.

That the number of acres within the boundaries of the proposed division is approximately 54.10 acres.

VIII.

That the number of the dwellings within the boundaries of said proposed division, as nearly as can be ascertained, is as follows: 0.

IX.

That the location of the roadways and facilities which are desired to be permanently maintained is shown on <u>Exhibit "A"</u> as the following named roads: White Antler Court, White Deer Court, White Antler Court at Stillwater Creek bridge, and Stillwater Ranches Emergency Fire Escape Road (EFER).

.

| 2  | 2  | ALBERT L. SHUFELBERGER |
|----|----|------------------------|
| 3  | 3  | ALBERT L. SHUFELBERGER |
| 4  | 4  | ALBERT L. SHUFELBERGER |
| 5  | 5  | ALBERT L. SHUFELBERGER |
| 6  | 6  | ALBERT L. SHUFELBERGER |
| 7  | 7  | ALBERT L. SHUFELBERGER |
| 8  | 8  | ALBERT L. SHUFELBERGER |
| 9  | 9  | ALBERT L. SHUFELBERGER |
| 10 | 10 | ALBERT L. SHUFELBERGER |
| 11 | 11 | ALBERT L. SHUFELBERGER |
| 12 | 12 | ALBERT L. SHUFELBERGER |
| 13 | 13 | ALBERT L. SHUFELBERGER |
| 14 | 14 | ALBERT L. SHUFELBERGER |
| 15 | 15 | ALBERT L. SHUFELBERGER |
| 16 | 16 | ALBERT L. SHUFELBERGER |
| 17 | 17 | ALBERT L. SHUFELBERGER |
| 18 | 18 | ALBERT L. SHUFELBERGER |

PERMANENT ROAD DIVISION

STILLWATER UNIT 2 PHASE 2

IN THE W 1/2 OF SECTION 2, T31N, R4W, MDM, IN THE UNINCORPORATED TERRITORY OF SHASTA COUNTY, CALIFORNIA.

DATE: 06-30-23 NOT TO SCALE SHEET 1 OF 1